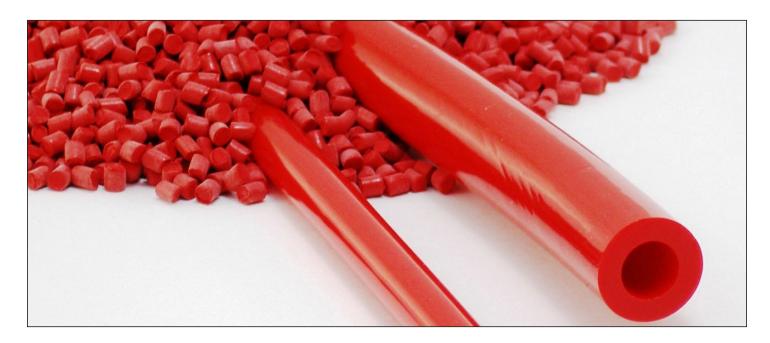

1174 Series PVC TUBING

## NSF-51 Certified Red PVC Tubing, 70A

**TUBE** 

Red 70A (+/-3) FDA Grade PVC

**TEMP RANGE** 

+25 F to +150 F -5 C to +65 C REINFORCEMENT

No

**RATINGS** 

NSF-51 Certified, USP Class VI Rated Compound, FDA Ingredients, Self Extinguishing **JACKET** 